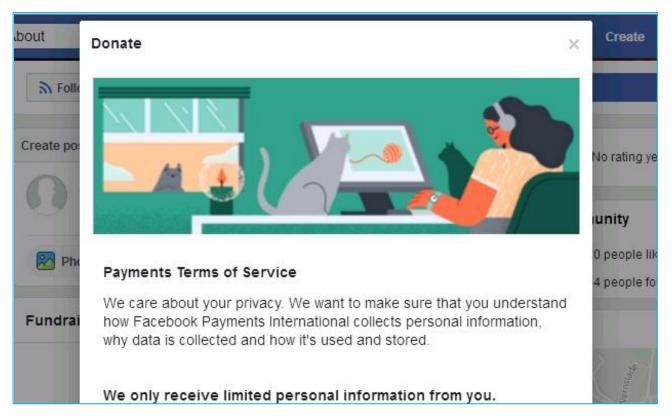

# **Donate to Bath Gateway Out & About on Facebook**

Go to our <u>Facebook page</u> and click on the "**Donate**" button just below our cover photo:

If this is the first time you have donated on Facebook, you may see a "Payment Terms of Service" window come up like the following:

Page 2 of 6

Scroll down and click "I Accept".

You'll then be presented with a screen that asks you to enter the amount you want to donate and your bank card details:

Bath Gateway Out & About Club, 44 Brookfield Park, Weston, Bath, BA1 4JQ