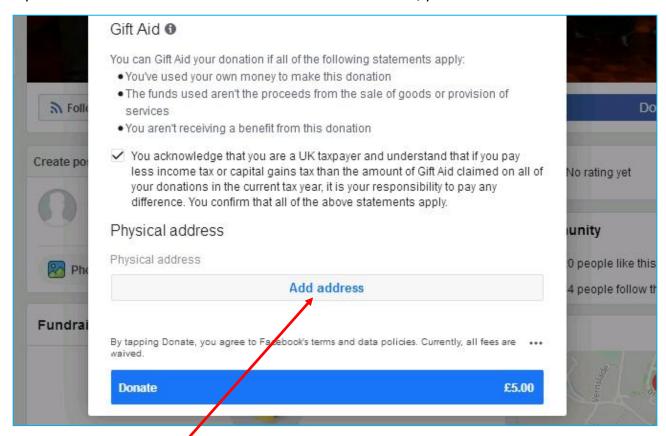

Page 4 of 6

If you haven't made a Gift Aided donation on Facebook before, you will see this screen:

Please click on "Add address" to enter your home address (this is necessary for the charity to be able to claim the Gift Aid amount). Enter your address details on the next page and click "Save":

Page 5 of 6

You should be returned to the previous page with your address you just entered shown in the "Physical Address" box, and the Donate button colour changed from blue to green:

Or instead, if you did **not** choose to Gift Aid your donation, it should look more like this: