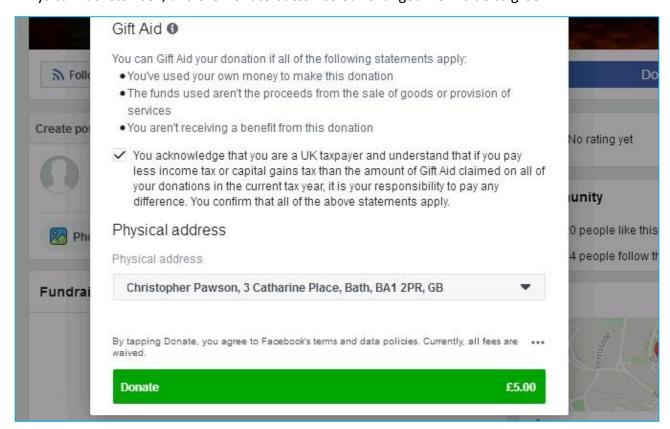

Page 5 of 6

You should be returned to the previous page with your address you just entered shown in the "Physical Address" box, and the Donate button colour changed from blue to green:

Or instead, if you did **not** choose to Gift Aid your donation, it should look more like this: