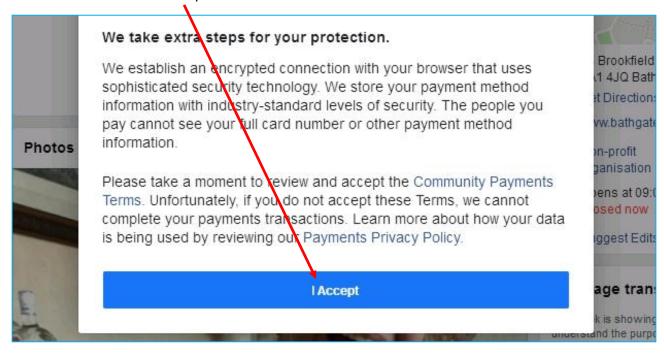

Page 2 of 6

Scroll down and click "I Accept".

You'll then be presented with a screen that asks you to enter the amount you want to donate and your bank card details:

Bath Gateway Out & About Club, 44 Brookfield Park, Weston, Bath, BA1 4JQ