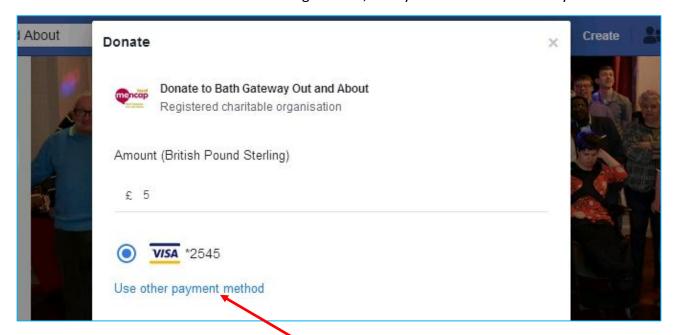

If you have already made donations on Facebook in the past, your bank card details will have been saved and the last screen will look something like this, with your current card already selected:

If you need to enter new bank card details, click "Use other payment method".