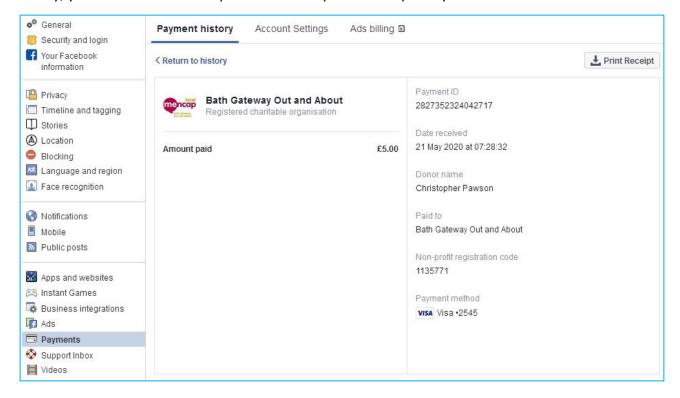

# That's it! You should now see a confirmation screen like the following:

Finally, you can click "See receipt" to view and print a receipt for your donation: