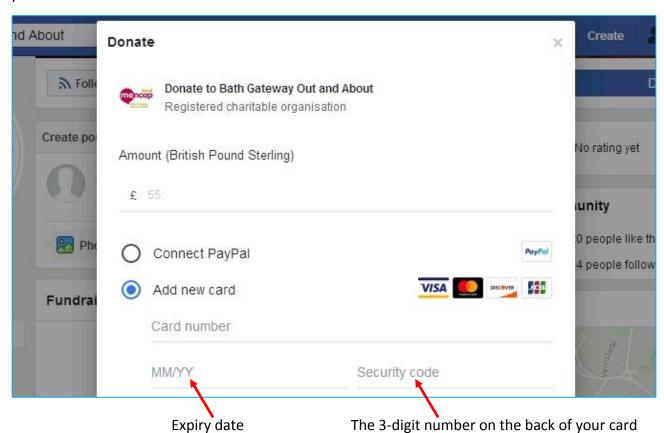

Page 2 of 6

Scroll down and click "I Accept".

You'll then be presented with a screen that asks you to enter the amount you want to donate and your bank card details:

Bath Gateway Out & About Club, 44 Brookfield Park, Weston, Bath, BA1 4JQ