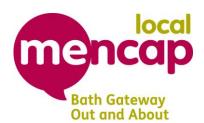

Page 5 of 6

You should be returned to the previous page with your address you just entered shown in the "Physical Address" box, and the Donate button colour changed from blue to green:

Or instead, if you did **not** choose to Gift Aid your donation, it should look more like this: