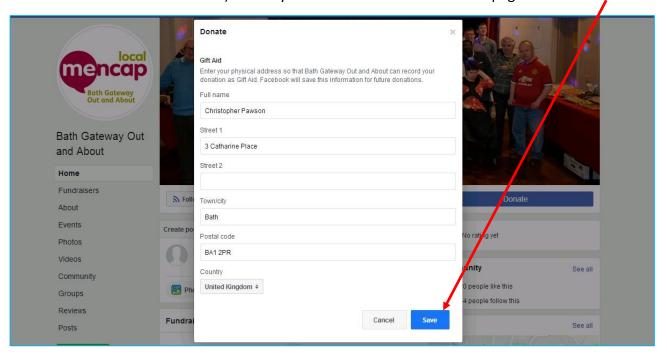

Page 4 of 6

If you haven't made a Gift Aided donation on Facebook before, you will see this screen:

Please click on "Add address" to enter your home address (this is necessary for the charity to be able to claim the Gift Aid amount). Enter your address details on the next page and click "Save":