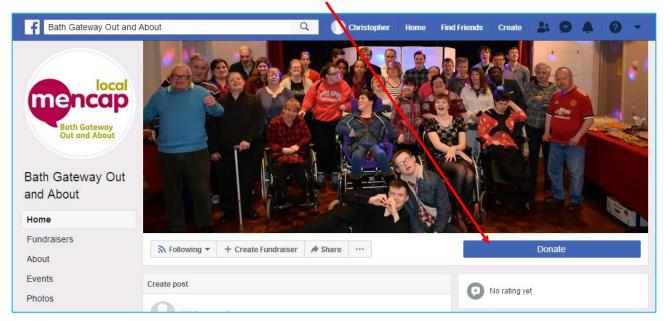

# **Donate to Bath Gateway Out & About on Facebook**

Go to our <u>Facebook page</u> and click on the "**Donate**" button just below our cover photo:

If this is the first time you have donated on Facebook, you may see a "Payment Terms of Service" window come up like the following: