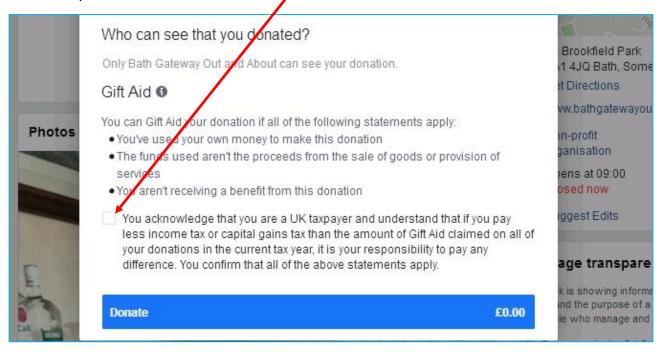

## Gift Aid

By adding Gift Aid to your donation, you allow Bath Gateway Out & About to claim a further 25% extra on your contribution. Please click the box near the bottom of the Donate screen if you want to Gift Aid your donation:

Page 4 of 6

If you haven't made a Gift Aided donation on Facebook before, you will see this screen:

Please click on "Add address" to enter your home address (this is necessary for the charity to be able to claim the Gift Aid amount). Enter your address details on the next page and click "Save":