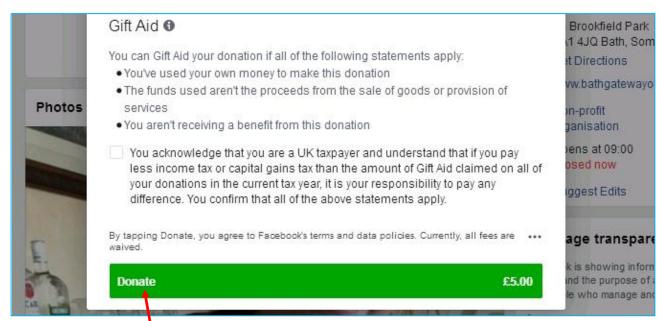

# That's it! You should now see a confirmation screen like the following:

Finally, you can click "See receipt" to view and print a receipt for your donation: